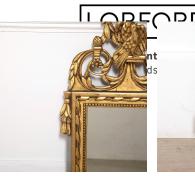

Of oblong form, this mirror is flanked by pendant husks and the plate has a fold-over gilt border as well as a continuous band of beading immediately adjacent to the mirror.

Very romantic and decorative mirror.