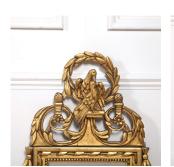

## Louis XVI Style Giltwood Marriage Mirror £475.00

W: 45 cm (17 3/4") H: 85.5 cm (33 11/16") D: 9 cm (3 9/16")

Giltwood marriage mirror in the Louis XVI style. 20th Century.

This mirror features an elaborate cresting that depicts carved kissing doves within a laurel wreath. The doves sit above twin c-scrolls within a husk border.