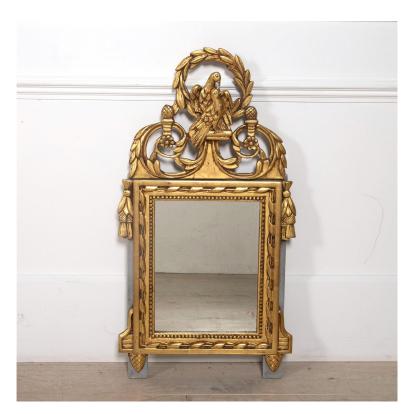

## Louis XVI Style Giltwood Marriage Mirror £475.00

W: 45 cm (17 3/4") H: 85.5 cm (33 11/16") D: 9 cm (3 9/16")

Giltwood marriage mirror in the Louis XVI style. 20th Century.

This mirror features an elaborate cresting that depicts carved kissing doves within a laurel wreath. The doves sit above twin c-scrolls within a husk border.

Of oblong form, this mirror is flanked by pendant husks and the plate has a fold-over gilt border as well as a continuous band of beading immediately adjacent to the mirror.

Very romantic and decorative mirror.