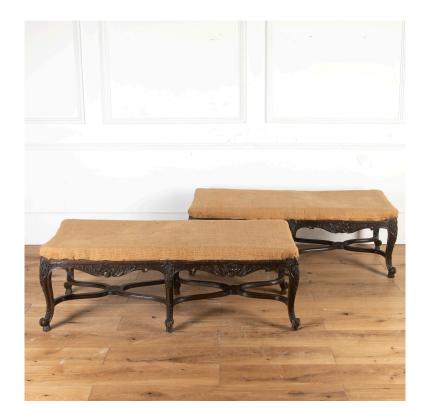

## Pair of Long Mahogany Stools **£4,500.00**

| W: | 137 cm (53 15/16") |
|----|--------------------|
| H: | 46 cm (18 1/8")    |
| D: | 52 cm (20 1/2")    |

Fantastic pair of mahogany stools, in the manner of Chippendale.

These stools have wonderfully rich patina and lovely large proportions; this pair are suitable for a range of uses in the home.

Each stool features deep foliate carving throughout and has two curvy cross-stretchers across the bottom, each united with a rosette motif.

Six heavily carved cabriole legs to each stool.

Currently covered with hessian and ready for a fabric of your choosing.

| Materials & Techniques: | Mahogany  |
|-------------------------|-----------|
| Condition:              | Good      |
| Period:                 | 20th Cent |