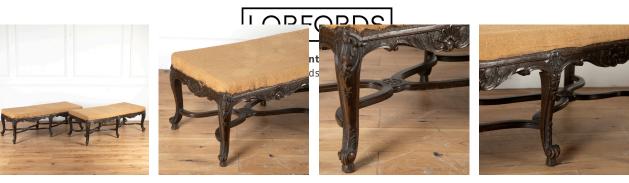

## Pair of Long Mahogany Stools **£4,500.00**

| W: | 137 cm (53 15/16") |
|----|--------------------|
| H: | 46 cm (18 1/8")    |
| D: | 52 cm (20 1/2")    |

Fantastic pair of mahogany stools, in the manner of Chippendale.

These stools have wonderfully rich patina and lovely large proportions; this pair are suitable for a range of uses in the home.

Each stool features deep foliate carving throughout and has two curvy cross-stretchers across the bottom, each united with a rosette motif.

Six heavily carved cabriole legs to each stool.

Currently covered with hessian and ready for a fabric of your choosing.

| Materials & Techniques: | Mahogany  |
|-------------------------|-----------|
| Condition:              | Good      |
| Period:                 | 20th Cent |