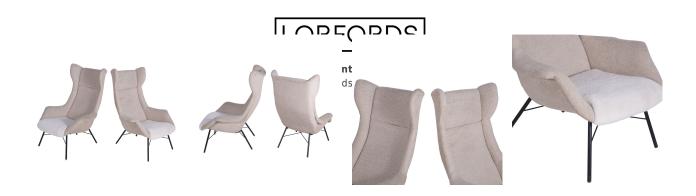

## Pair of Czech Wingback Armchairs by Miroslav Navrátil £1,885.00

W: 73 cm (28 3/4") H: 103 cm (40 9/16") D: 70 cm (27 9/16")

Pair of Czech wingback armchairs by Miroslav Navrátil.

With metal frames and an enveloping form, these chairs combine the classic wingback feature with a modern ergonomic feel.

These chairs have been reupholstered in fabric with English shearling seats.

Materials & Techniques: 210

Condition: Good

Period: 20th Cent