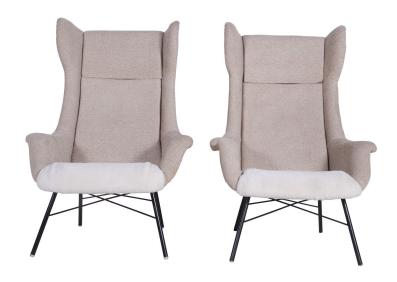

## Pair of Czech Wingback Armchairs by Miroslav Navrátil £1,885.00

W: 73 cm (28 3/4") H: 103 cm (40 9/16") D: 70 cm (27 9/16")

Pair of Czech wingback armchairs by Miroslav Navrátil.

With metal frames and an enveloping form, these chairs combine the classic wingback feature with a modern ergonomic feel.

Miroslav Navrátil (1913-1999) is one of the most prominent designers in Czechoslovak history. With an emphasis on functionality, he is most famous for his Vertex chair which epitomised Czech socialist design.

These chairs have been reupholstered in fabric with English shearling seats.

Materials & Techniques: 210

Condition: Good

Period: 20th Cent