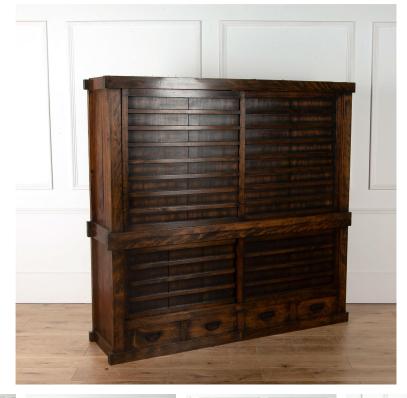

## Japanese Hinoki Tansu Cupboard **£3,600.00**

| W: | 179 cm (70 1/2") |
|----|------------------|
| H: | 172 cm (67 3/4") |
| D: | 47 cm (18 1/2")  |

A Japanese Meiji period (late 19th Century) Merchants Tansu cupboard. A two piece body the lower half with four drawers and two sliding doors with fitted shelves the upper half with two sliding doors with fitted shelves made from Hinoki (Cypress wood).