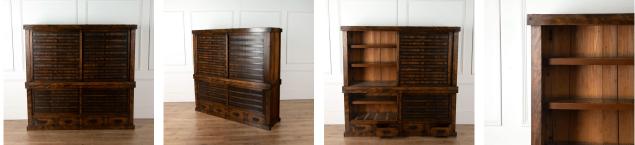

## Japanese Hinoki Tansu Cupboard **£3,600.00**

| W: | 179 cm (70 1/2") |
|----|------------------|
| H: | 172 cm (67 3/4") |
| D: | 47 cm (18 1/2")  |

A Japanese Meiji period (late 19th Century) Merchants Tansu cupboard. A two piece body the lower half with four drawers and two sliding doors with fitted shelves the upper half with two sliding doors with fitted shelves made from Hinoki (Cypress wood).