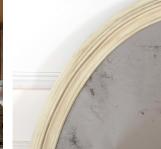

## 19th Century Oval Mirror **£3,600.00**

| W: | 91 cm (35 13/16") |
|----|-------------------|
| H: | 121 cm (47 5/8")  |
| D: | 0 cm              |

Fine quality 19th Century oval mirror.

With a pretty cream painted moulded frame and its original foxed mirror plate.

Great addition to any space in the home.

| Materials & Techniques: | ['211']   |
|-------------------------|-----------|
| Condition:              | Good      |
| Period:                 | 19th Cent |

30 Long Street, Tetbury Gloucestershire GL8 8AQ **T:** 01666 505 111