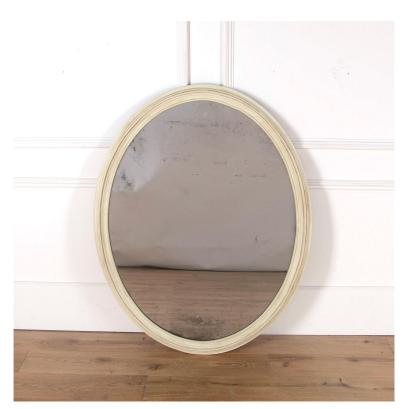

## 19th Century Oval Mirror **£3,600.00**

| W: | 91 cm (35 13/16") |
|----|-------------------|
| H: | 121 cm (47 5/8")  |
| D: | 0 cm              |

Fine quality 19th Century oval mirror.

With a pretty cream painted moulded frame and its original foxed mirror plate.

Great addition to any space in the home.

| Materials & Techniques: | ['211']   |
|-------------------------|-----------|
| Condition:              | Good      |
| Period:                 | 19th Cent |

30 Long Street, Tetbury Gloucestershire GL8 8AQ **T:** 01666 505 111