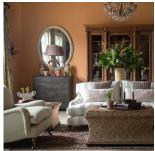

## 19th Century Oval Mirror **£3,600.00**

| W: | 91 cm (35 13/16") |
|----|-------------------|
| H: | 121 cm (47 5/8")  |
| D: | 0 cm              |

Fine quality 19th Century oval mirror.

With a pretty cream painted moulded frame and its original foxed mirror plate.

Great addition to any space in the home.

| Materials & Techniques: | ['211']   |
|-------------------------|-----------|
| Condition:              | Good      |
| Period:                 | 19th Cent |

30 Long Street, Tetbury Gloucestershire GL8 8AQ **T:** 01666 505 111