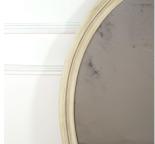

## 19th Century Oval Mirror **£3,600.00**

| W: | 91 cm (35 13/16") |
|----|-------------------|
| H: | 121 cm (47 5/8")  |
| D: | 0 cm              |

Fine quality 19th Century oval mirror.

With a pretty cream painted moulded frame and its original foxed mirror plate.

Great addition to any space in the home.

| Materials & Techniques: | ['211']   |
|-------------------------|-----------|
| Condition:              | Good      |
| Period:                 | 19th Cent |

30 Long Street, Tetbury Gloucestershire GL8 8AQ **T:** 01666 505 111