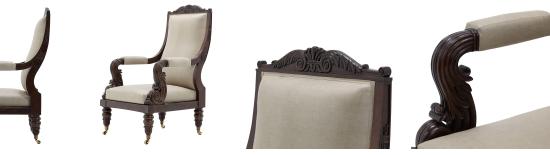

## Early 19th Century French Armchair **£2,600.00**

| W: | 68 cm (26 3/4")  |
|----|------------------|
| H: | 120 cm (47 1/4") |
| D: | 80 cm (31 1/2")  |

Exceptional quality, French early 19th Century mahogany armchair of grand proportion. Seat height: 43cm Seat depth: 63cm.

| Materials & Techniques: | Mahogany  |
|-------------------------|-----------|
| Condition:              | Good      |
| Period:                 | 19th Cent |

30 Long Street, Tetbury Gloucestershire GL8 8AQ **T:** 01666 505 111 Hangar One & Hangar Two Babdown Airfield, Gloucestershire GL8 8YL T: 01666 503970/502199