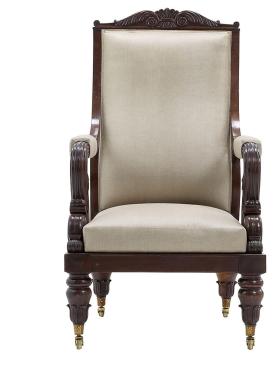

## Early 19th Century French Armchair **£2,600.00**

| W: | 68 cm (26 3/4")  |
|----|------------------|
| H: | 120 cm (47 1/4") |
| D: | 80 cm (31 1/2")  |

Exceptional quality, French early 19th Century mahogany armchair of grand proportion. Seat height: 43cm Seat depth: 63cm.

| Materials & Techniques: | Mahogany  |
|-------------------------|-----------|
| Condition:              | Good      |
| Period:                 | 19th Cent |

30 Long Street, Tetbury Gloucestershire GL8 8AQ **T:** 01666 505 111 Hangar One & Hangar Two Babdown Airfield, Gloucestershire GL8 8YL T: 01666 503970/502199