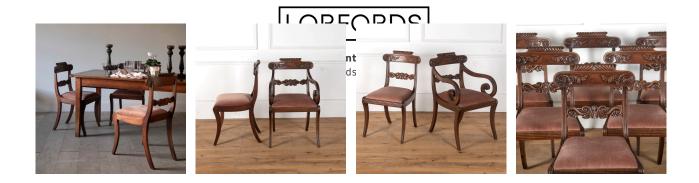

## Set of Eight Regency Mahogany Dining Chairs **£6,800.00**

| W: | 53 cm (20 7/8")  |
|----|------------------|
| H: | 88 cm (34 5/8")  |
| D: | 51 cm (20 1/16") |

Set of eight English Regency mahogany dining chairs, including two carver chairs.

These fantastic chairs feature moulded frames and are supported on elegant sabre legs.

Fantastic carving throughout, including elaborate rope twist cresting rails and stunning stylised carved splats featuring acanthus leaves and scrolling motifs.

These chairs represent the pinnacle of Regency furniture, with their trafalgar style backs and lovely deep patina. Each chair is upholstered with a dusty pink seat cushion.

This is the perfect set for completing a dining room with all the flair and elegance of the Regency.