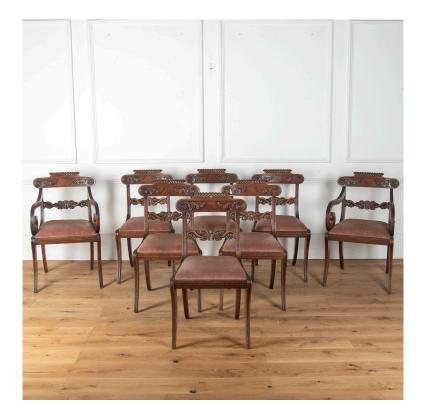

## Set of Eight Regency Mahogany Dining Chairs **£6,800.00**

| W: | 53 cm (20 7/8")  |
|----|------------------|
| H: | 88 cm (34 5/8")  |
| D: | 51 cm (20 1/16") |

Set of eight English Regency mahogany dining chairs, including two carver chairs.

These fantastic chairs feature moulded frames and are supported on elegant sabre legs.

Fantastic carving throughout, including elaborate rope twist cresting rails and stunning stylised carved splats featuring acanthus leaves and scrolling motifs.

These chairs represent the pinnacle of Regency furniture, with their trafalgar style backs and lovely deep patina. Each chair is upholstered with a dusty pink seat cushion.

This is the perfect set for completing a dining room with all the flair and elegance of the Regency.