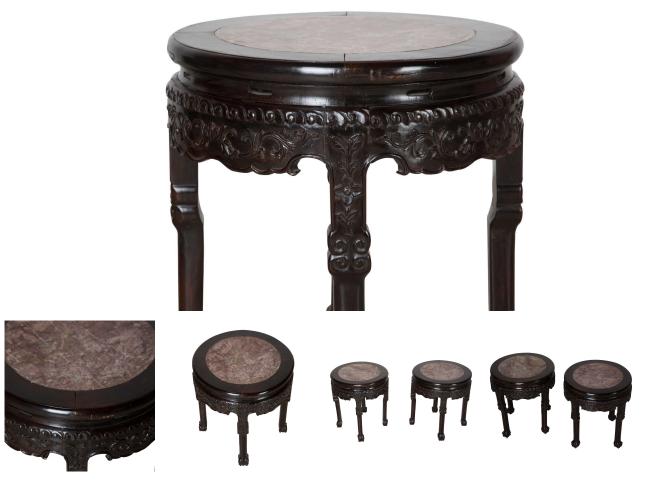

## Pair of 19th Century Chinese Occasional Low Tables **£1,100.00**

| W: | 42 cm (16 9/16") |
|----|------------------|
| H: | 46 cm (18 1/8")  |
| D: | 42 cm (16 9/16") |

19th Century pair of Chinese circular low tables with inset marble tops. The friezes and legs with scrolled foliate carving, terminating in stylised carved paw feet.