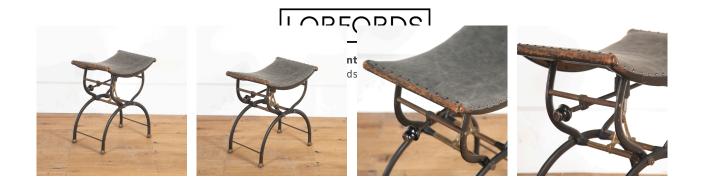

## 19th Century Adjustable Music Stool **£650.00**

| W: | 35 cm (13 3/4")   |
|----|-------------------|
| H: | 58 cm (22 13/16") |
| D: | 50 cm (19 11/16") |

Late 19th Century cast iron cross-frame music stool, with brass mounts.

This charming stool features an interesting turn-screw mechanism, which allows the seat height to be adjusted.

This stool has been recovered in a soft grey leather seat pad with studding.

Sturdy and good quality frame.

| Materials & Techniques: | Cast iron |
|-------------------------|-----------|
| Condition:              | Good      |
| Period:                 | 19th Cent |

30 Long Street, Tetbury Gloucestershire GL8 8AQ **T:** 01666 505 111 Hangar One & Hangar Two Babdown Airfield, Gloucestershire GL8 8YL **T:** 01666 503970/502199