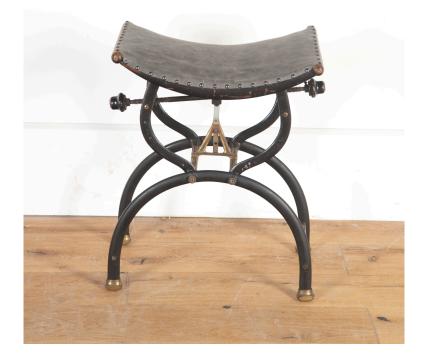

## 19th Century Adjustable Music Stool **£650.00**

| W: | 35 cm (13 3/4")   |
|----|-------------------|
| H: | 58 cm (22 13/16") |
| D: | 50 cm (19 11/16") |

Late 19th Century cast iron cross-frame music stool, with brass mounts.

This charming stool features an interesting turn-screw mechanism, which allows the seat height to be adjusted.

This stool has been recovered in a soft grey leather seat pad with studding.

Sturdy and good quality frame.

| Materials & Techniques: | Cast iron |
|-------------------------|-----------|
| Condition:              | Good      |
| Period:                 | 19th Cent |

30 Long Street, Tetbury Gloucestershire GL8 8AQ **T:** 01666 505 111 Hangar One & Hangar Two Babdown Airfield, Gloucestershire GL8 8YL **T:** 01666 503970/502199