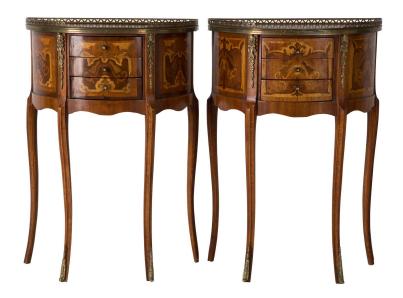

## Pair of Italian Marquetry Side Tables £1,250.00

W: 49 cm (19 5/16") H: 72 cm (28 3/8") D: 25 cm (9 13/16")

Pair of elegant Italian marquetry nightstands, in the French Louis XV revival style. Circa 1950.

Of demi-lune form, these pretty tables have shaped marble tops with brass three-quarter galleries pierced with decorative hearts.

The sides of each are decorated with marquetry, and the fronts offer three drawers flanked by pendant mounts.

The scroll apron is supported on tapering faceted legs which terminate in mounts.

This pair exude feminine grace and will have a beautiful presence in any bedroom.

Materials & Techniques: Brass
Condition: Good
Period: 20th Cent