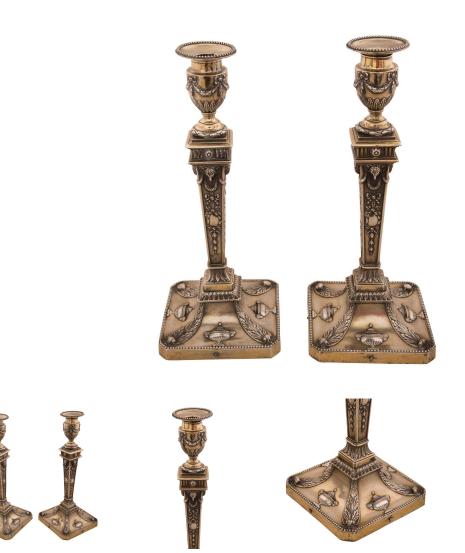

## Pair of Neo-Classical Revival Candlesticks **£495.00**

| W: | 13 cm (5 1/8")    |
|----|-------------------|
| H: | 31.5 cm (12 3/8") |
| D: | 13 cm (5 1/8")    |

Beautiful pair of silver plate on brass candlesticks with lovely time worn patination. Exquisitely decorated in the Neo- Classical style. 19th century.

| Materials & Techniques: | Brass     |
|-------------------------|-----------|
| Condition:              | Good      |
| Period:                 | 19th Cent |

30 Long Street, Tetbury Gloucestershire GL8 8AQ **T:** 01666 505 111 Hangar One & Hangar Two Babdown Airfield, Gloucestershire GL8 8YL **T:** 01666 503970/502199