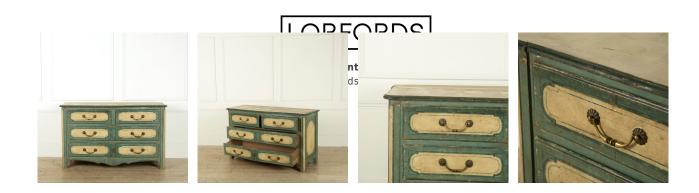

## French Chest of Drawers £2,400.00

W: 150 cm (59 1/16") H: 90 cm (35 7/16") D: 56 cm (22 1/16")

Charming French 19th Century painted chest of drawers.

This chest has a very attractive form and proportions.

The top features re-entrant corners and moulded edges. Below are two short drawers and two long drawers, all flanked by projecting panelled corners.

Each drawer with decorative panelling and metal rosette handles, as well as a central rosette mount to the bottom drawer.

With lovely old green and cream paint.

This is a characterful and endearing storage option for today's home.

Condition: Fair Period: 0