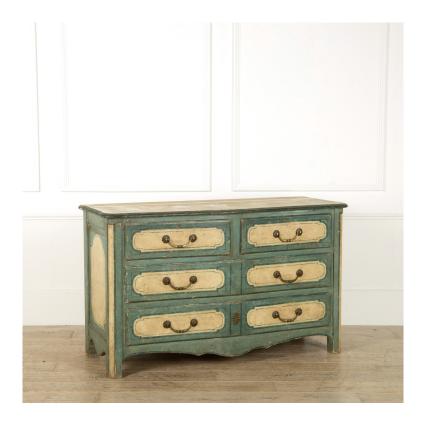

## French Chest of Drawers £2,400.00

W: 150 cm (59 1/16") H: 90 cm (35 7/16") D: 56 cm (22 1/16")

Charming French 19th Century painted chest of drawers.

This chest has a very attractive form and proportions.

The top features re-entrant corners and moulded edges. Below are two short drawers and two long drawers, all flanked by projecting panelled corners.

Each drawer with decorative panelling and metal rosette handles, as well as a central rosette mount to the bottom drawer.

With lovely old green and cream paint.

This is a characterful and endearing storage option for today's home.

Condition: Fair Period: 0