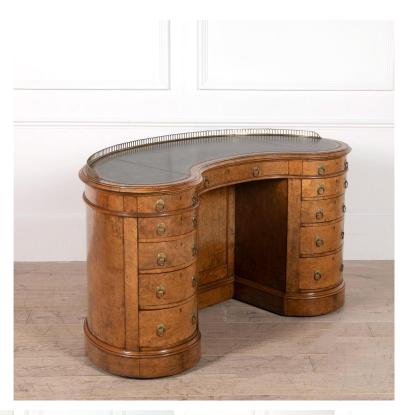

## Gillows Style Kidney Shaped Desk **£18,000.00**

| W: | 137 cm (53 15/16") |
|----|--------------------|
| H: | 76 cm (29 15/16")  |
| D: | 73 cm (28 3/4")    |

A Victorian burr walnut kidney-shaped desk in the manner of Gillows.

Provenance: Hope Gimbel Solinger, New York. Daughter of Saks Fifth Avenue and Gimbels department store founder.

| Materials & Techniques: | Burr,Burr Walnut,Walnut |
|-------------------------|-------------------------|
| Condition:              | Good                    |
| Period:                 | 19th Cent               |
| Leg Clearance           | 0.000000                |