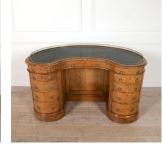

## Gillows Style Kidney Shaped Desk **£18,000.00**

| W: | 137 cm (53 15/16") |
|----|--------------------|
| H: | 76 cm (29 15/16")  |
| D: | 73 cm (28 3/4")    |

A Victorian burr walnut kidney-shaped desk in the manner of Gillows.

Provenance: Hope Gimbel Solinger, New York. Daughter of Saks Fifth Avenue and Gimbels department store founder.

| Materials & Techniques: | Burr,Burr Walnut,Walnut |
|-------------------------|-------------------------|
| Condition:              | Good                    |
| Period:                 | 19th Cent               |
| Leg Clearance           | 0.000000                |