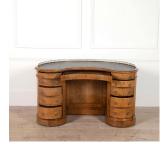

## Gillows Style Kidney Shaped Desk **£18,000.00**

| W: | 137 cm (53 15/16") |
|----|--------------------|
| H: | 76 cm (29 15/16")  |
| D: | 73 cm (28 3/4")    |

A Victorian burr walnut kidney-shaped desk in the manner of Gillows.