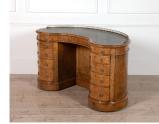

## Gillows Style Kidney Shaped Desk **£18,000.00**

| W: | 137 cm (53 15/16") |
|----|--------------------|
| H: | 76 cm (29 15/16")  |
| D: | 73 cm (28 3/4")    |

A Victorian burr walnut kidney-shaped desk in the manner of Gillows.

Provenance: Hope Gimbel Solinger, New York. Daughter of Saks Fifth Avenue and Gimbels department store founder.

| Materials & Techniques: | Burr,Burr Walnut,Walnut |
|-------------------------|-------------------------|
| Condition:              | Good                    |
| Period:                 | 19th Cent               |
| Leg Clearance           | 0.000000                |