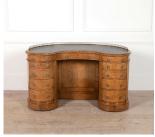

## Gillows Style Kidney Shaped Desk **£18,000.00**

| W: | 137 cm (53 15/16") |
|----|--------------------|
| H: | 76 cm (29 15/16")  |
| D: | 73 cm (28 3/4")    |

A Victorian burr walnut kidney-shaped desk in the manner of Gillows.

Provenance: Hope Gimbel Solinger, New York. Daughter of Saks Fifth Avenue and Gimbels department store founder.

| Materials & Techniques: | Burr,Burr Walnut,Walnut |
|-------------------------|-------------------------|
| Condition:              | Good                    |
| Period:                 | 19th Cent               |
| Leg Clearance           | 0.000000                |