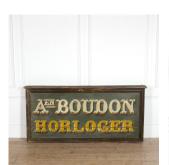

## French Shop Signage Horloger £1,200.00

W: 208 cm (81 7/8") H: 97 cm (38 3/16") D: 20 cm (7 7/8")

Large French shop sign for watchmaker Aen Boudon.

This attractive sign has been painted with a 3D effect to the lettering for higher impact, with white and yellow tones against a green background.

Although the paint is lightly distressed in parts, the letters are very well-preserved.

This would be a wonderful decorative feature for any watch and clock enthusiasts, or just to bring some industrial charm into a home. Perfect for a study or home office.