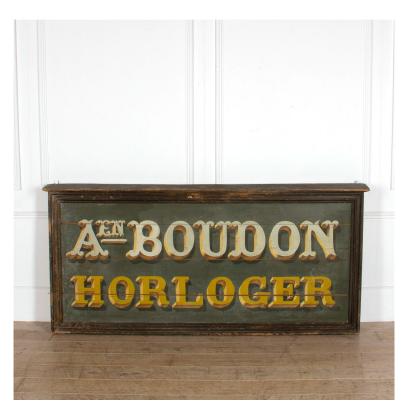

## French Shop Signage Horloger £1,200.00

W: 208 cm (81 7/8") H: 97 cm (38 3/16") D: 20 cm (7 7/8")

Large French shop sign for watchmaker Aen Boudon.

This attractive sign has been painted with a 3D effect to the lettering for higher impact, with white and yellow tones against a green background.

Although the paint is lightly distressed in parts, the letters are very well-preserved.

This would be a wonderful decorative feature for any watch and clock enthusiasts, or just to bring some industrial charm into a home. Perfect for a study or home office.