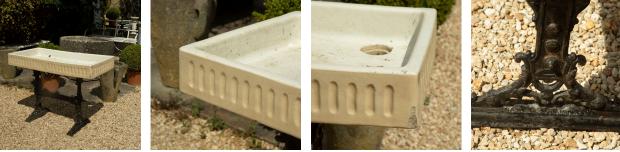

## Large Glazed Sink with Fluted Decoration ${\bf \underline{f620.00}}$

| W: | 120 cm (47 1/4") |
|----|------------------|
| H: | 88 cm (34 5/8")  |
| D: | 60 cm (23 5/8")  |

A large glazed sink with fluted decoration standing upon a quality 19th Century cast iron stand.

| Materials & Techniques: | Cast iron |
|-------------------------|-----------|
| Condition:              | Good      |
| Period:                 | 19th Cent |

30 Long Street, Tetbury Gloucestershire GL8 8AQ **T:** 01666 505 111 Hangar One & Hangar Two Babdown Airfield, Gloucestershire GL8 8YL **T:** 01666 503970/502199