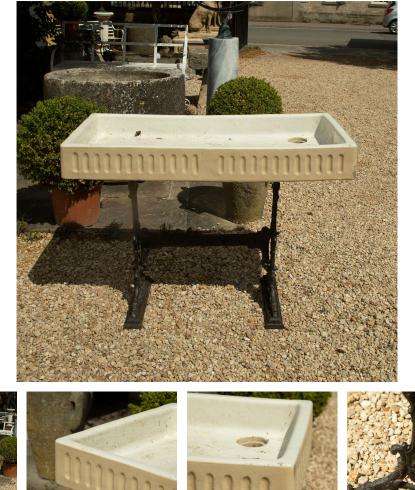

## Large Glazed Sink with Fluted Decoration ${\bf \underline{f620.00}}$

| W: | 120 cm (47 1/4") |
|----|------------------|
| H: | 88 cm (34 5/8")  |
| D: | 60 cm (23 5/8")  |

A large glazed sink with fluted decoration standing upon a quality 19th Century cast iron stand.

| Materials & Techniques: | Cast iron |
|-------------------------|-----------|
| Condition:              | Good      |
| Period:                 | 19th Cent |

30 Long Street, Tetbury Gloucestershire GL8 8AQ **T:** 01666 505 111 Hangar One & Hangar Two Babdown Airfield, Gloucestershire GL8 8YL **T:** 01666 503970/502199