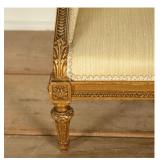

## Small Louis XVI Revival Dog or Cat Bed £795.00

W: 40 cm (15 3/4") H: 35 cm (13 3/4") D: 36 cm (14 3/16")

Elegant petite dog or cat bed, in carved giltwood. Circa 1900.

This upholstered bed is in the neoclassical style, with its beautiful downswept sides and reeded circular tapered legs surmounted by rosettes.

Materials & Techniques: Giltwood Condition: Excellent

Period: 0