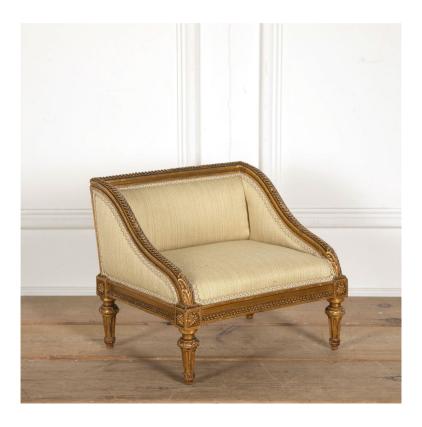

## Small Louis XVI Revival Dog or Cat Bed £795.00

W: 40 cm (15 3/4") H: 35 cm (13 3/4") D: 36 cm (14 3/16")

Elegant petite dog or cat bed, in carved giltwood. Circa 1900.

This upholstered bed is in the neoclassical style, with its beautiful downswept sides and reeded circular tapered legs surmounted by rosettes.

Dog beds were very popular in the Louis XVI period, and later models were often made in this style also-particularly during the second half of the 19th Century.

This piece is in great condition, and is perfect for spoiling a beloved little dog or cat.

Materials & Techniques: Giltwood Condition: Excellent

Period: 0