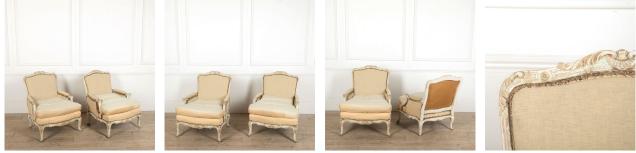

## Pair of Swedish 19th Century Bergeres with Carving and Original Down Cushions **£3,000.00**

| W: | 70 cm (27 9/16") |
|----|------------------|
| H: | 88 cm (34 5/8")  |
| D: | 75 cm (29 1/2")  |

Pair of Swedish 19th Century Bergeres with Carving & Original Down Cushions. Circa 1840.