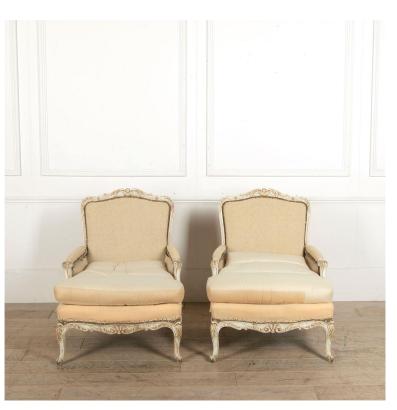

## Pair of Swedish 19th Century Bergeres with Carving and Original Down Cushions **£3,000.00**

| W: | 70 cm (27 9/16") |
|----|------------------|
| H: | 88 cm (34 5/8")  |
| D: | 75 cm (29 1/2")  |

Pair of Swedish 19th Century Bergeres with Carving & Original Down Cushions. Circa 1840.