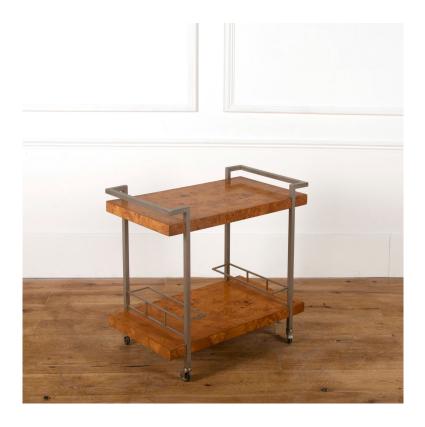

## French 1920's Art Deco Burr Walnut Drinks Trolley £1,800.00

W: 74 cm (29 1/8") H: 72 cm (28 3/8") D: 44 cm (17 5/16")

An Art Deco French burr walnut drinks trolley/ bar cart.

From the French années folles, or 'crazy years,' this beautiful bar cart features the swirling patterns of burr walnut and is in superb condition.

Two shelves, with holders for storing bottles to each side of the bottom shelf.

Effortlessly stylish, a drinks trolley is a wonderful piece of statement furniture.

Bar carts are perfect for entertaining in the living room, or why not keep one in the home office, so that your 5pm drink comes that bit faster?