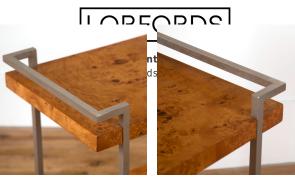

## French 1920's Art Deco Burr Walnut Drinks Trolley £1,800.00

W: 74 cm (29 1/8") H: 72 cm (28 3/8") D: 44 cm (17 5/16")

An Art Deco French burr walnut drinks trolley/ bar cart.

From the French années folles, or 'crazy years,' this beautiful bar cart features the swirling patterns of burr walnut and is in superb condition.