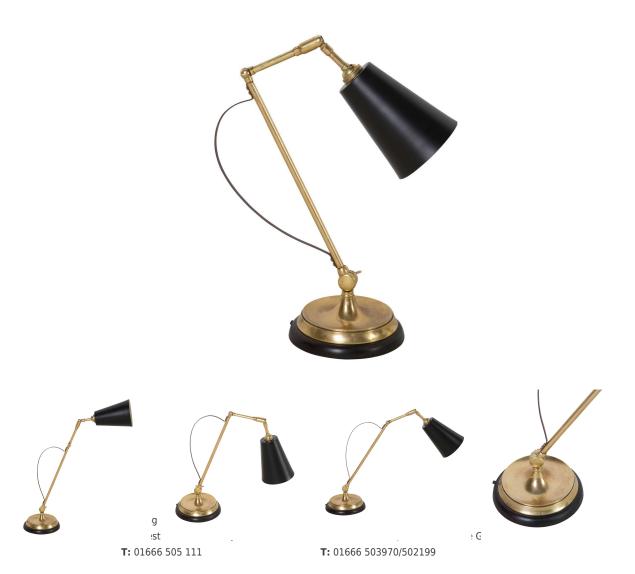

## The Hoxton Desk Lamp **£520.00**

W: 17 cm (6 11/16") H: 46 cm (18 1/8")

D: 0 cm

The table lamp version of our Hoxton Wall Light. An elegant heavy cast brass base on ebonised oak, articulated arm and directional swivel, with a choice of shades in including brass. Available in various finishes. Also available in a shorter arm length of 12cm. Finishes: Metal: Brass / Aged Brass/ Bronzed / Silver Plate / Distressed Silver Plate / Nickel Plate Shade: Black / Frosted Glass Back Plate: Oak / Ebonised Oak Please enquire for prices of different finishes. Max. lead time is 6 weeks, but we will always try to accommodate our clients timeframes, so please do get in touch to discuss. Designed and made exclusively for us by our lighting designer Laurence, in his Gloucestershire workshops.