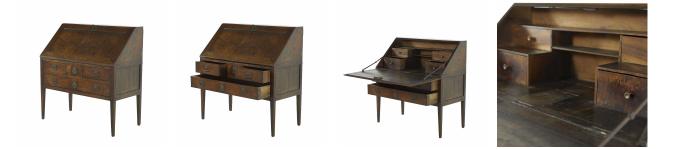

## 18th Century French Walnut Bureau with Original Metalwork **£1,850.00**

| W: | 98 cm (38 9/16") |
|----|------------------|
| H: | 101 cm (39 3/4") |
| -  | 40 (10 5 (1 (1)  |

D: 49 cm (19 5/16")

An 18th century French walnut bureau retaining its original handles and metalwork, which is very rare to find. Such a great example of wonderful colour and patina made this piece irresistible to buy.