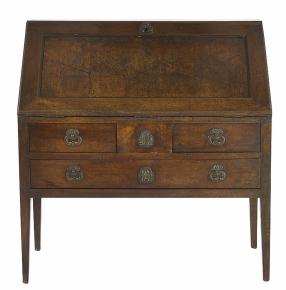

## 18th Century French Walnut Bureau with Original Metalwork **£1,850.00**

| W: | 98 cm (38 9/16") |
|----|------------------|
| H: | 101 cm (39 3/4") |
| -  | 40 (10 5 (1 (1)  |

D: 49 cm (19 5/16")

An 18th century French walnut bureau retaining its original handles and metalwork, which is very rare to find. Such a great example of wonderful colour and patina made this piece irresistible to buy.