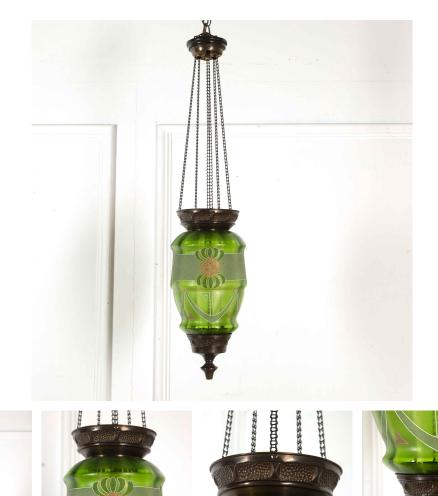

## Etched and Painted Green Glass Pendant **£680.00**

| W: | 22 cm (8 11/16") |
|----|------------------|
| H: | 94 cm (38")      |
| D: | 22 cm (8 11/16") |

Etched and painted green glass pendant from Czechoslovakia circa 1910. Rise and fall mechanism still working, and could be reverted to a single wax candle.