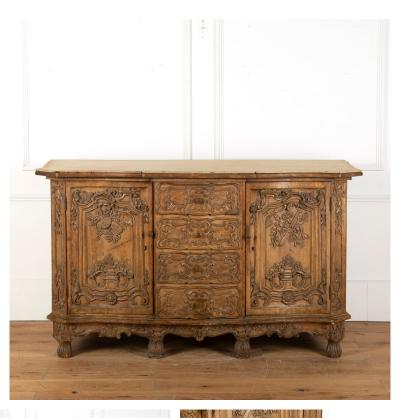

## French Fruitwood Serpentine Sideboard **£2,850.00**

| W: | 172 cm (67 3/4") |
|----|------------------|
| H: | 99 cm (39")      |
| D: | 70 cm (27 9/16") |

A late 18th Century French fruitwood enfilade buffet sideboard with a serpentine front and tooled leather top. Decorated with heavily carved decoration of lutes, anchors, foliate scrolls on raised, reeded feet.

| Materials & Techniques: | Leather               |
|-------------------------|-----------------------|
| Condition:              | Good                  |
| Period:                 | 18th Cent and Earlier |