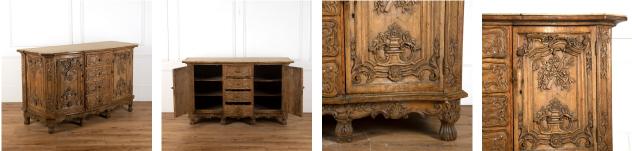

## French Fruitwood Serpentine Sideboard **£2,850.00**

| W: | 172 cm (67 3/4") |
|----|------------------|
| H: | 99 cm (39")      |
| D: | 70 cm (27 9/16") |

A late 18th Century French fruitwood enfilade buffet sideboard with a serpentine front and tooled leather top. Decorated with heavily carved decoration of lutes, anchors, foliate scrolls on raised, reeded feet.

| Materials & Techniques: | Leather               |
|-------------------------|-----------------------|
| Condition:              | Good                  |
| Period:                 | 18th Cent and Earlier |