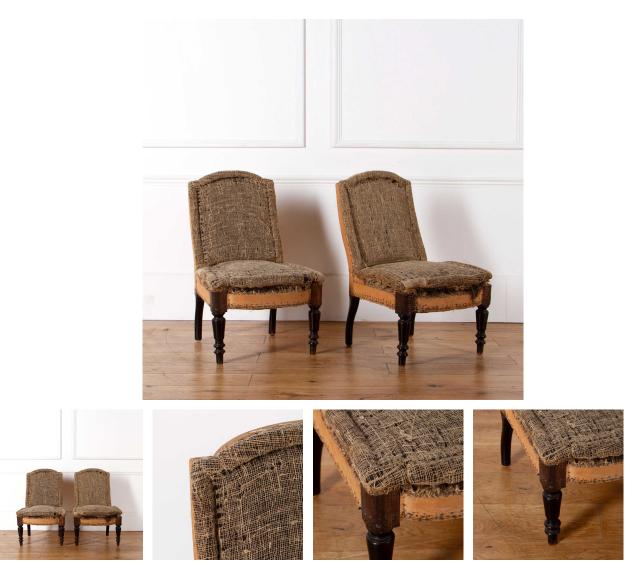

## Pair of Banded French Slipper Chairs **£975.00**

| W: | 51 cm (20 1/16") |
|----|------------------|
| H: | 80 cm (31 1/2")  |
| _  |                  |

D: 65 cm (25 9/16")

A neat pair of banded French slipper chairs from the mid 18th Century with ebonised legs and a lovely raised edging for re-upholstery (available separately).

| Materials & Techniques: | Ebonised              |
|-------------------------|-----------------------|
| Condition:              | For Re-upholstery     |
| Period:                 | 18th Cent and Earlier |