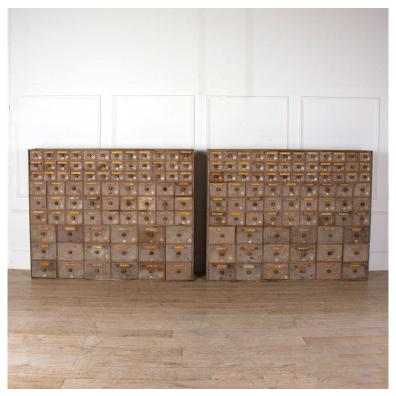

## Seed Merchant's Drawers £3,950.00

W: 193 cm (76") H: 154 cm (60 5/8") D: 30 cm (11 13/16")

Together these create a run of 162 seed merchant's drawers but are now available for purchase together or individually. Formerly built into the premises of Finney and co, Newcastle upon Tyne, a prominent horticultural business in the 19th and 20th centuries. These drawers retain original paint and patina of age. Many drawers still have original labels indicating contents of varieties of flowers and vegetables. Several drawer linings carry amusing graffiti inscribed by previous employees which are fun to explore and add an element of social history. (12 drawers and several more handles are later replacements). Each section is 193cm long.