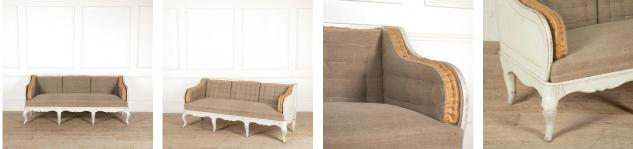

## 19th Century Swedish 3-seater Sofa or Day-bed **£3,500.00**

| W: | 187 cm (73 5/8") |
|----|------------------|
| H: | 81 cm (31 7/8")  |
| D: | 70 cm (27 9/16") |

A good sized 19th century Swedish Gustavian-style sofa or day-bed with upholstered base and cushions. All re-upholstered in the traditional style with antique linen. The frame is in pine and has old but not necessarily original off-white paint. Very comfy to sit on and the perfect length to sleep on!

| Materials & Techniques: | Pine      |
|-------------------------|-----------|
| Condition:              | Good      |
| Period:                 | 19th Cent |

30 Long Street, Tetbury Gloucestershire GL8 8AQ **T:** 01666 505 111 Hangar One & Hangar Two Babdown Airfield, Gloucestershire GL8 8YL T: 01666 503970/502199