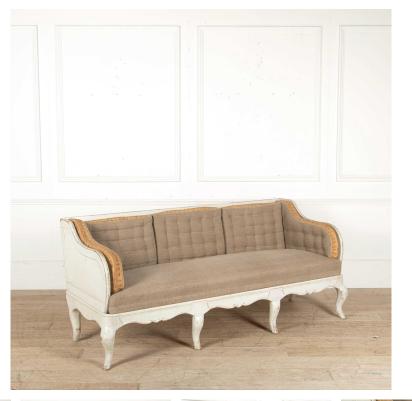

## 19th Century Swedish 3-seater Sofa or Day-bed **£3,500.00**

| W: | 187 cm (73 5/8") |
|----|------------------|
| H: | 81 cm (31 7/8")  |
| D: | 70 cm (27 9/16") |

A good sized 19th century Swedish Gustavian-style sofa or day-bed with upholstered base and cushions. All re-upholstered in the traditional style with antique linen. The frame is in pine and has old but not necessarily original off-white paint. Very comfy to sit on and the perfect length to sleep on!

| Materials & Techniques: | Pine      |
|-------------------------|-----------|
| Condition:              | Good      |
| Period:                 | 19th Cent |

30 Long Street, Tetbury Gloucestershire GL8 8AQ **T:** 01666 505 111 Hangar One & Hangar Two Babdown Airfield, Gloucestershire GL8 8YL T: 01666 503970/502199