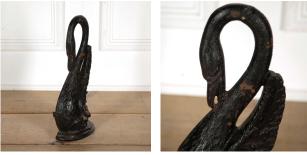

## Cast Iron Swan Door Stop **£275.00**

| W: | 20 cm (7 7/8")  |
|----|-----------------|
| H: | 40 cm (15 3/4") |
| D: | 6 cm (2 3/8")   |

Rare cast iron swan doorstop.

Painted black, this piece features wonderful detail including the sloping swan's neck, feathers and an open beak.