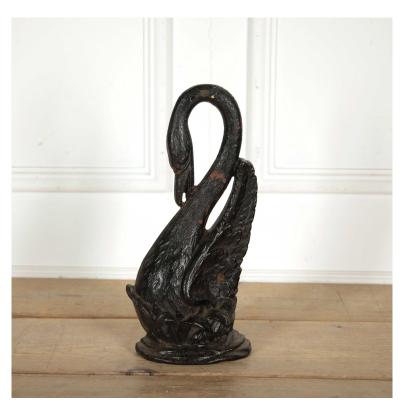

## Cast Iron Swan Door Stop **£275.00**

| W: | 20 cm (7 7/8")  |
|----|-----------------|
| H: | 40 cm (15 3/4") |
| D: | 6 cm (2 3/8")   |

Rare cast iron swan doorstop.

Painted black, this piece features wonderful detail including the sloping swan's neck, feathers and an open beak.