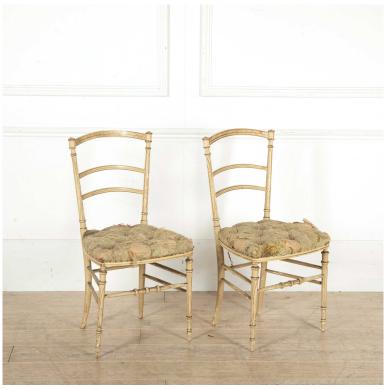

## Pair of Regency Distressed Side Chairs **£560.00**

W: 42 cm (16 9/16") H: 83 cm (32 11/16") D: 40 cm (15 3/4")

Pair of French Regency distressed side chairs.

These charming chairs feature an arched top rail to the back, with slatted arched rails below.

Resting on circular turned and tapering legs which are joined by stretchers and terminate on baluster feet.

These chairs have a wonderfully light and informal feel and would make an attractive addition to any home.