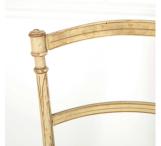

## Pair of Regency Distressed Side Chairs **£560.00**

W: 42 cm (16 9/16") H: 83 cm (32 11/16") D: 40 cm (15 3/4")

Pair of French Regency distressed side chairs.

These charming chairs feature an arched top rail to the back, with slatted arched rails below.