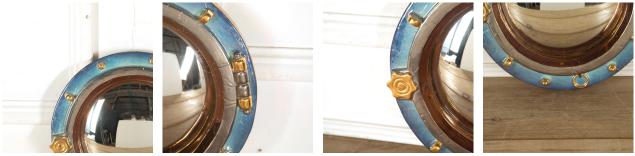

## Hublot Convex Mirror by Renaud Lembo **£1,200.00**

| W: | 33 cm (13")    |
|----|----------------|
| H: | 33 cm (13")    |
| D: | 4 cm (1 9/16") |

Circular hublot (porthole) mirror by Renauld Lembo. Created in 2016, Vallauris France. Signed and dated to the reverse. Renaud is the son of Francois Lembo, a sought after ceramicist working in the 1960s-70s.

| Materials & Techniques: | Ceramic   |
|-------------------------|-----------|
| Condition:              | excellent |
| Period:                 | 20th Cent |

30 Long Street, Tetbury Gloucestershire GL8 8AQ **T:** 01666 505 111 Hangar One & Hangar Two Babdown Airfield, Gloucestershire GL8 8YL **T:** 01666 503970/502199