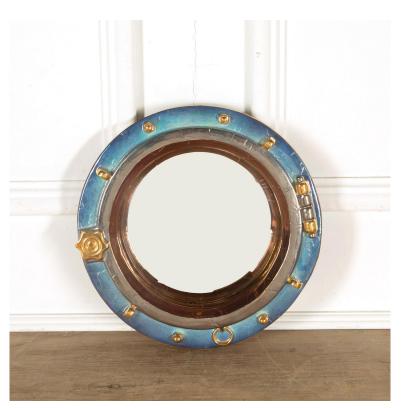

## Hublot Convex Mirror by Renaud Lembo **£1,200.00**

| W: | 33 cm (13")    |
|----|----------------|
| H: | 33 cm (13")    |
| D: | 4 cm (1 9/16") |

Circular hublot (porthole) mirror by Renauld Lembo. Created in 2016, Vallauris France. Signed and dated to the reverse. Renaud is the son of Francois Lembo, a sought after ceramicist working in the 1960s-70s.

| Materials & Techniques: | Ceramic   |
|-------------------------|-----------|
| Condition:              | excellent |
| Period:                 | 20th Cent |

30 Long Street, Tetbury Gloucestershire GL8 8AQ **T:** 01666 505 111 Hangar One & Hangar Two Babdown Airfield, Gloucestershire GL8 8YL **T:** 01666 503970/502199