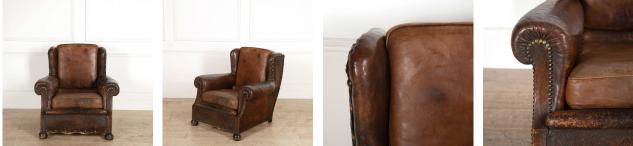

## Leather Armchair **£525.00**

| W: | 93 cm (36 5/8")   |
|----|-------------------|
| H: | 91 cm (35 13/16") |
| D: | 103 cm (40 9/16") |

Large scale leather armchair, handsome piece with fantastic age and patina to the leather, sitting atop bulbous turned wood feet.

| Materials & Techniques: | Leather   |
|-------------------------|-----------|
| Condition:              | Fair      |
| Period:                 | 19th Cent |

30 Long Street, Tetbury Gloucestershire GL8 8AQ **T:** 01666 505 111 Hangar One & Hangar Two Babdown Airfield, Gloucestershire GL8 8YL **T:** 01666 503970/502199