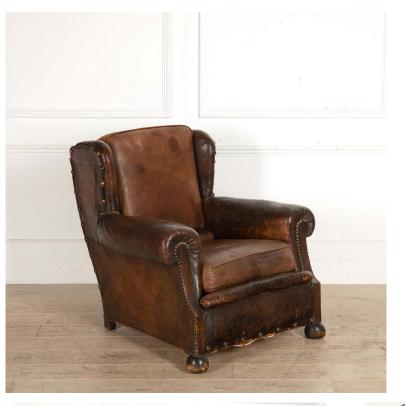

## Leather Armchair **£525.00**

| W: | 93 cm (36 5/8")   |
|----|-------------------|
| H: | 91 cm (35 13/16") |
| D: | 103 cm (40 9/16") |

Large scale leather armchair, handsome piece with fantastic age and patina to the leather, sitting atop bulbous turned wood feet.

| Materials & Techniques: | Leather   |
|-------------------------|-----------|
| Condition:              | Fair      |
| Period:                 | 19th Cent |

30 Long Street, Tetbury Gloucestershire GL8 8AQ **T:** 01666 505 111 Hangar One & Hangar Two Babdown Airfield, Gloucestershire GL8 8YL **T:** 01666 503970/502199